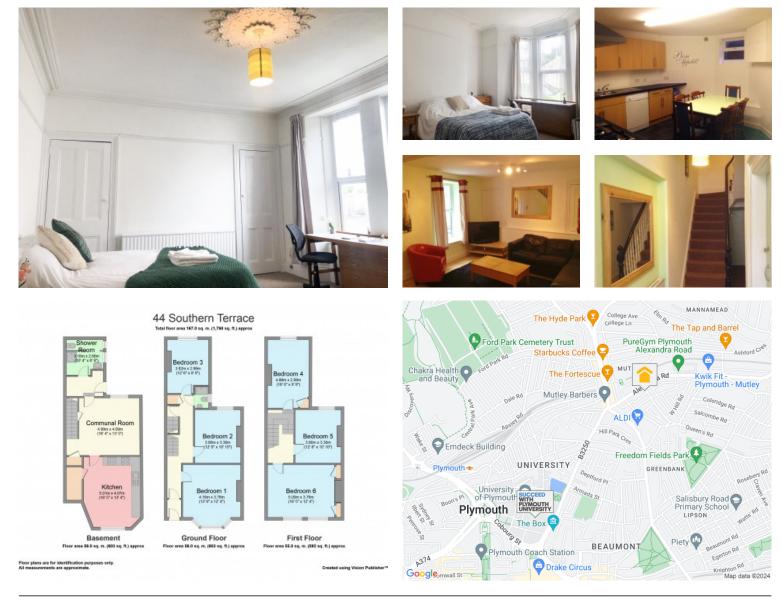

## 6 Bedroom Student Property

This large six bed student property has just been refurbished with brand new kitchen, decorated throughout with new carpets.

There is a massive lounge and a hugely spacious kitchen; providing fantastic communal space.

Situated close to Mutley, this house is conveniently located for both the University, City Centre and Mutley Plain.