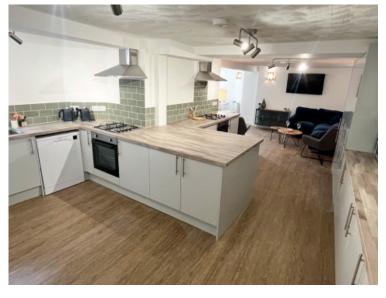

## 11 Bedroom Student Property

£155.00

New in 2022, 11 bed, en-suite property.

This property benefits from massive communal spaces, a cinema room, large kitchen, living room, and separate utility.

We've loaded this house with facilities to make sure there's enough to go around, with five fridges, two washing machines and two dishwashers.