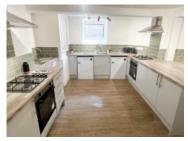

## 11 Bedroom Student Property

£155.00

New in 2022, 11 bed, en-suite property.

This property benefits from massive communal spaces, a cinema room, large kitchen, living room, and separate utility.

We've loaded this house with facilities to make sure there's enough to go around, with five fridges, two washing machines and two dishwashers.