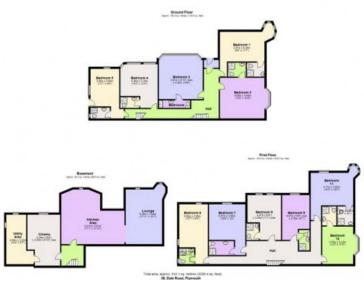

## 11 Bedroom Student Property

£155.00

New in 2022, 11 bed, en-suite property.

This property benefits from massive communal spaces, a cinema room, large kitchen, living room, and separate utility.

We've loaded this house with facilities to make sure there's enough to go around, with five fridges, two washing machines and two dishwashers.

## **Room Availability**

 Room #4
 £155.00 PPPW inc. bills

 Room #5
 £155.00 PPPW inc. bills

 Room #7
 £155.00 PPPW inc. bills

 Room #8
 £155.00 PPPW inc. bills

 Room #9
 £155.00 PPPW inc. bills

 Room #10
 £155.00 PPPW inc. bills