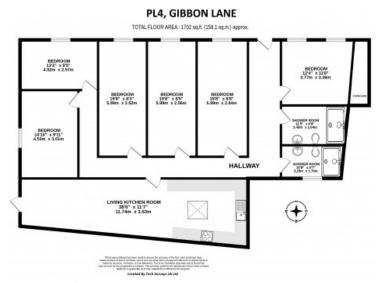

## Gibbon Lane, Plymouth 6 Bedroom Student Property

£130.00

Brilliantly central, light and airy six-bedroom, end-terrace bungalow. This property has six evenly sized, recently decorated bedrooms, and a large, modern living room and kitchen.

## **Room Availability**

| £130.00 PPPW inc. bills |
|-------------------------|
| £130.00 PPPW inc. bills |
|                         |

www.plymouthstudentaccommodation.com