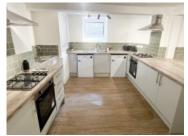

## 11 Bedroom Student Property

New in 2022, 11 bed, en-suite property.

This property benefits from massive communal spaces, a cinema room, large kitchen, living room, and separate utility.

We've loaded this house with facilities to make sure there's enough to go around, with five fridges, two washing machines and two dishwashers.