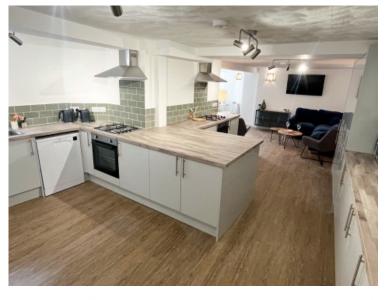

## 11 Bedroom Student Property

New in 2022, 11 bed, en-suite property.

This property benefits from massive communal spaces, a cinema room, large kitchen, living room, and separate utility.

We've loaded this house with facilities to make sure there's enough to go around, with five fridges, two washing machines and two dishwashers.