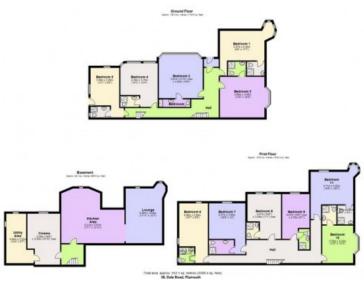

## 11 Bedroom Student Property

New in 2022, 11 bed, en-suite property.

This property benefits from massive communal spaces, a cinema room, large kitchen, living room, and separate utility.

We've loaded this house with facilities to make sure there's enough to go around, with five fridges, two washing machines and two dishwashers.

## **Room Availability**

 Room #4
 £155.00 PPPW inc. bills

 Room #5
 £155.00 PPPW inc. bills

 Room #7
 £155.00 PPPW inc. bills

 Room #8
 £155.00 PPPW inc. bills

 Room #9
 £155.00 PPPW inc. bills

 Room #10
 £155.00 PPPW inc. bills