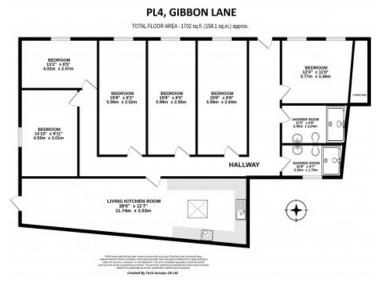

## Gibbon Lane, Plymouth 6 Bedroom Student Property

£130.00
PPPW inc. bills

Brilliantly central, light and airy six-bedroom, end-terrace bungalow. This property has six evenly sized, recently decorated bedrooms, and a large, modern living room and kitchen.

## **Room Availability**

 Room #1
 £130.00 PPPW inc. bills

 Room #2
 £130.00 PPPW inc. bills

 Room #3
 £130.00 PPPW inc. bills

 Room #4
 £130.00 PPPW inc. bills

 Room #5
 £130.00 PPPW inc. bills

 Room #6
 £130.00 PPPW inc. bills