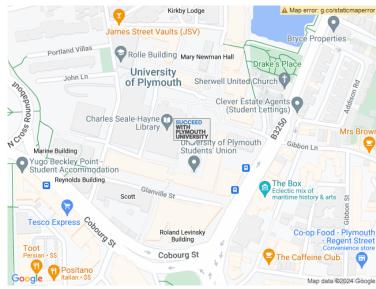

This property is a two-minute walk from the university. With noone above, and no immediate neighbours, this property is ideal for either those seeking peace and quiet, or anyone that tends to make a bit more noise themselves!