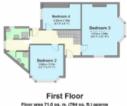

All of the bedrooms in this house are very spacious.

The front garden has been fenced off to provide a private garden and there is also a rear courtyard.