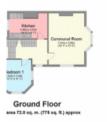

All of the bedrooms in this house are very spacious.

The front garden has been fenced off to provide a private garden and there is also a rear courtyard.