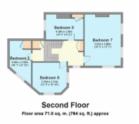

All of the bedrooms in this house are very spacious.

The front garden has been fenced off to provide a private garden and there is also a rear courtyard.