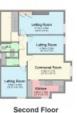

## Ford Park Road, Mutley, Plymouth 10 Bedroom Student Property

£120.00

23 Ford Park Road

Second Floor oor area 87.0 sq. m. (936 sq. ft.) approx

or plans are for identification purposes ordy.

Created using

This is a grand ten-bedroom house that has recently been refurbished throughout. The house has two kitchens and two lounges, located on the ground floor and 2<sup>nd</sup> floor.

Five of the bedrooms are equipped with their own en-suite bathrooms; the other five bedrooms share two modern bathrooms. There is an additional W.C. on the ground floor.