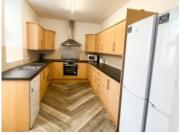

This is a grand ten-bedroom house that has recently been refurbished throughout. The house has two kitchens and two lounges, located on the ground floor and 2<sup>nd</sup> floor.

Five of the bedrooms are equipped with their own en-suite bathrooms; the other five bedrooms share two modern bathrooms. There is an additional W.C. on the ground floor.