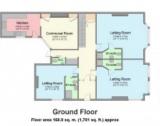

This is a grand ten-bedroom house that has recently been refurbished throughout. The house has two kitchens and two lounges, located on the ground floor and 2<sup>nd</sup> floor.

Five of the bedrooms are equipped with their own en-suite bathrooms; the other five bedrooms share two modern bathrooms. There is an additional W.C. on the ground floor.