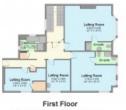

This is a grand ten-bedroom house that has recently been refurbished throughout. The house has two kitchens and two lounges, located on the ground floor and 2<sup>nd</sup> floor.

Five of the bedrooms are equipped with their own en-suite bathrooms; the other five bedrooms share two modern bathrooms. There is an additional W.C. on the ground floor.