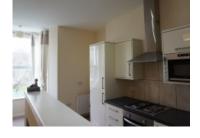

Open plan kitchen/living room, featuring a wall mounted flat screen TV

Stylish high gloss fitted kitchen with integrated appliances