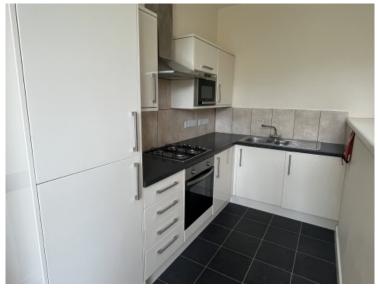

Open plan kitchen/living room, featuring a wall mounted flat screen TV

Stylish high gloss fitted kitchen with integrated appliances