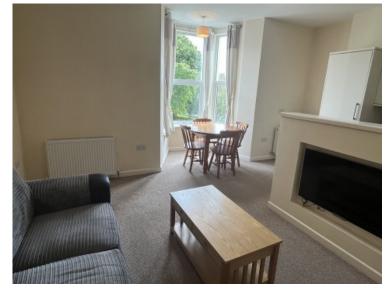

## Garden Crescent, West Hoe, Plymouth, Plymouth

1 Bedroom Student Property

£250.00

One bedroom first floor apartment situated in the delightful West Hoe area overlooking garden crescent park and tennis courts. The property was completely refurbished in 2013, and has been finished to the highest of standards, complete with;

Open plan kitchen/living room, featuring a wall mounted flat screen TV

Stylish high gloss fitted kitchen with integrated appliances