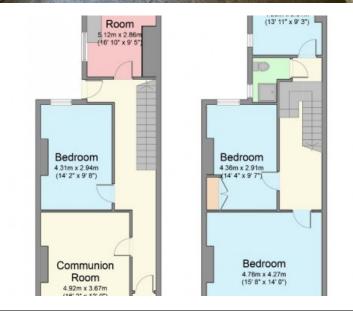

## 4 Bedroom Student Property

This light and modern house features 4 double bedrooms, a contemporary kitchen, a bay fronted living room, brand new shower room (2024) and separate W.C.

Close to Plymouth University and Plymouth train station, perfect for commuting.

### **Room Availability**

Room #1 Room #2 Room #3 Room #4 £130.00 PPPW inc. bills £130.00 PPPW inc. bills £130.00 PPPW inc. bills £130.00 PPPW inc. bills