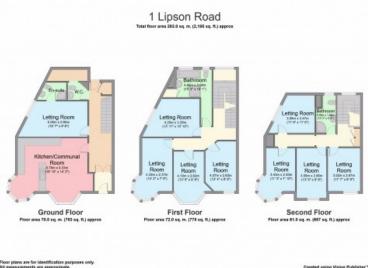

## Lipson Road, Plymouth

9 Bedroom Student Property

£132.00

Spacious 9-bedroom house with fantastic facilities, located in sought out location close to Plymouth University.

Large open plan kitchen/lounge/diner, nine bedrooms with all new matching furniture.

The property has 2 shared bathrooms, a separate W.C.;one bedroom on ground floor has its own en-suite.

Enclosed courtyard at the rear of the property.

## **Room Availability**

| 1100m / tranability                     |                         |
|-----------------------------------------|-------------------------|
| Room #1                                 | £145.00 PPPW inc. bills |
| Room #2                                 | £132.00 PPPW inc. bills |
| Room #3                                 | £132.00 PPPW inc. bills |
| Room #4                                 | £132.00 PPPW inc. bills |
| Room #5                                 | £132.00 PPPW inc. bills |
| Room #6                                 | £132.00 PPPW inc. bills |
| Room #7                                 | £132.00 PPPW inc. bills |
| A statistica and Discourse Associations |                         |