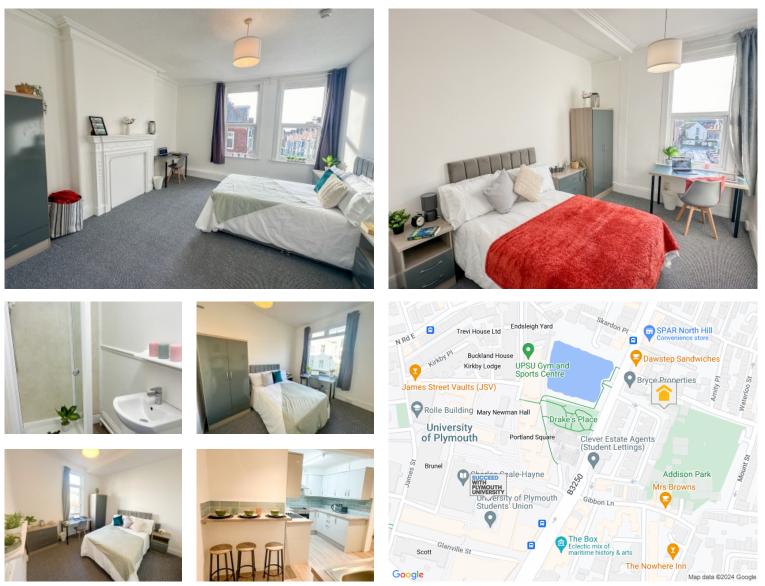

## 10 Bedroom Student Property

A HOME AFTER HALLS

STUDENT LETTINGS

Recently redecorated, with new carpets throughout and all new furniture, this huge ten bedroom house located opposite the university campus is perfectly located and equipped for students.

This property is spread over four floors, the entire ground floor is given over to the huge lounge, with separate kitchen and utility rooms.

## **Room Availability**

Room #1
£132.00 PPPW inc. bills

Room #2
£132.00 PPPW inc. bills

Room #3
£132.00 PPPW inc. bills

Room #4
£132.00 PPPW inc. bills

Room #5
£132.00 PPPW inc. bills

Room #6
£132.00 PPPW inc. bills