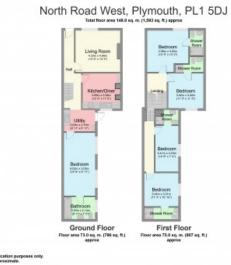

Large five bedroom en-suite house.

There's a large living room at the front with flat screen TV and a modern fitted kitchen in the centre of the house; there's also a separate utility area.

To the rear of the property is a large paved patio area with the added bonus of secure off road parking for at least 2 cars.

## **Room Availability**

 Room #1
 £140.00 PPPW inc. bills

 Room #2
 £140.00 PPPW inc. bills

 Room #3
 £140.00 PPPW inc. bills

 Room #4
 £140.00 PPPW inc. bills

 Room #5
 £140.00 PPPW inc. bills

www.plymouthstudentaccommodation.com